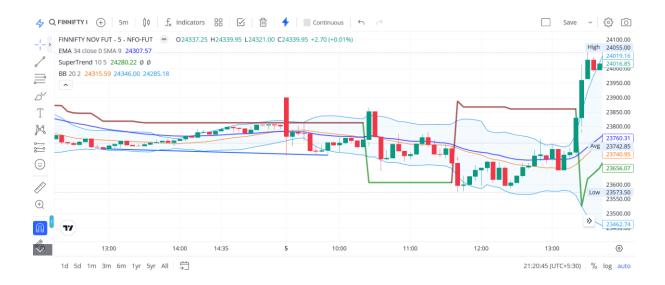

Fin nifty Taking Support Bolinger band 20 2 and Also Taking support on 5 mins Trend Line------

Finnifty 23800. Pe

Buy above - 210

Stoploss -190

Target -280

**Disclaimer/ Disclosure:** The investments & trading ideas recommended in the market analysis, research reports, etc. may not be suitable for all investors. This article or data points does not construe investment advice as stock market investments are subject to market risks so please refer to your financial consultant advice before Investing or trading. All information is a point of view, and is for educational, Learning and informational use only. The author or the group admin accepts no liability for any interpretation of articles or comments on this platform being used for actual investments. Registration granted by SEBI and certification from NISM in no way guarantee performance of the intermediary or provide any assurance of returns to investors. Investors must make their own investment decisions based on their specific investment objectives, goals and financial position only after consulting with registered market intermediaries.